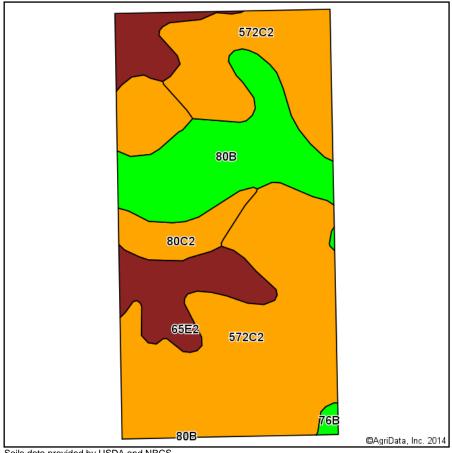

## Soils Map-CSR2

State: Iowa County: Louisa Location: 8-74N-4W Township: Columbus City

Acres: 20.48 7/7/2014 Date:

Soils data provided by USDA and NRCS.

| Area Symbol: IA115, Soil Area Version: 17 |                                                             |       |                  |               |               |        |      |
|-------------------------------------------|-------------------------------------------------------------|-------|------------------|---------------|---------------|--------|------|
| Code                                      | Soil Description                                            | Acres | Percent of field | **CSR2 Legend | Non-Irr Class | CSR2** | CSR  |
| 572C2                                     | Inton silt loam, 5 to 9 percent slopes, moderately eroded   | 11.47 | 56.0%            |               | IIIe          | 69     | 57   |
| 80B                                       | Clinton silt loam, 2 to 5 percent slopes                    | 3.96  | 19.3%            |               | lle           | 80     | 80   |
| 65E2                                      | Lindley loam, 14 to 18 percent slopes, moderately eroded    | 2.86  | 14.0%            |               | Vle           | 28     | 28   |
| 80C2                                      | Clinton silt loam, 5 to 9 percent slopes, moderately eroded | 2.07  | 10.1%            |               | IIIe          | 69     | 60   |
| 76B                                       | Ladoga silt loam, 2 to 5 percent slopes                     | 0.12  | 0.6%             |               | lle           | 86     | 85   |
| Weighted Average                          |                                                             |       |                  |               |               | 65.5   | 57.9 |